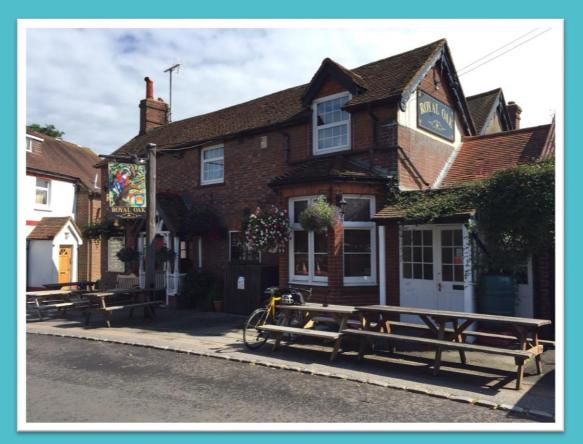

## Royal Oak High Street, Barcombe, East Sussex, BN8 5BA

# To let under tenancy Minimum capital requirement circa £25,000

The Royal Oak in Barcombe is an unspoiled, community pub with original features, a cosy pub garden to the rear for sunny afternoons and a roaring open fire for the colder ones.

### About

Traditional, well-frequented community pub with original features, as well as decent sized function room complete with skittle alley.

Has bench seating to the front and cosy garden to the rear, good size accommodation and recently refurbished kitchen

#### Location

Prominently situated in the High Street of Barcombe village. The only pub in the village and within a conservation area.

4 miles due North of the County Town of Lewes and equidistant between the A275 to the West and A26 to the East.