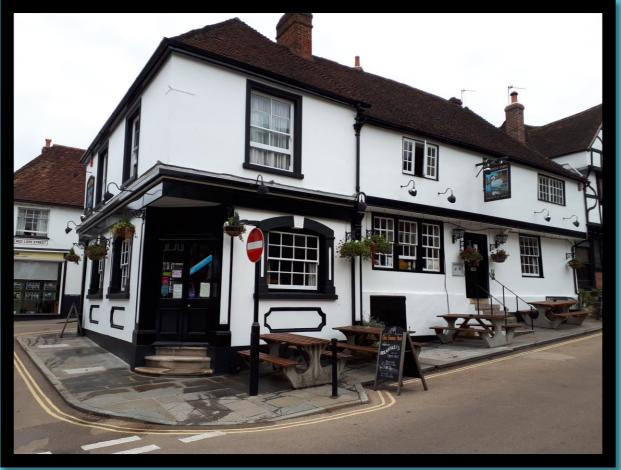

## The Swan Inn Red Lion Street, Midhurst, West Sussex, GU29 9PB

### About

First established as a coaching inn in 1770, the Swan Inn retains much of its antique charm.

The site has a number of en-suite letting rooms available, all in good decorative order. The exterior has also recently been redecorated to a high finish.

Parking available to the rear and some exterior seating to the side.