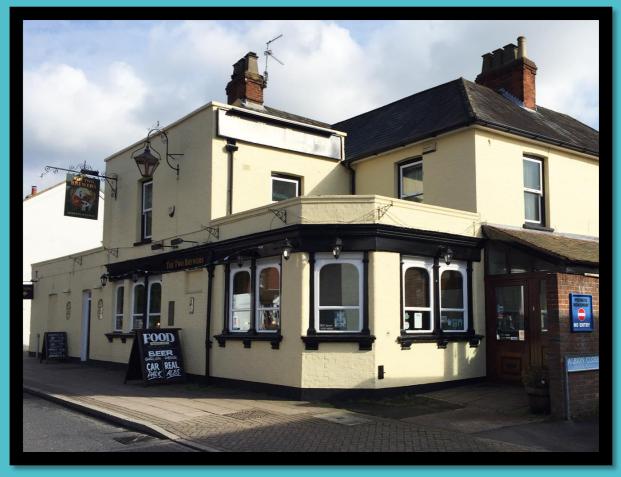

# Two Brewers

Maidstone Road, Hadlow, Kent, TN11 0DN

About Location

The Two Brewers is a local community village pub with a broad following. It offers good home-cooked food and a friendly atmosphere.

Small car park to the rear. Pool table and dart board on site. Dog and family friendly.

#### **Trade**

One large bar area with approx. 40 covers. Large garden areas and good size car park to the rear. Commercial kitchen.