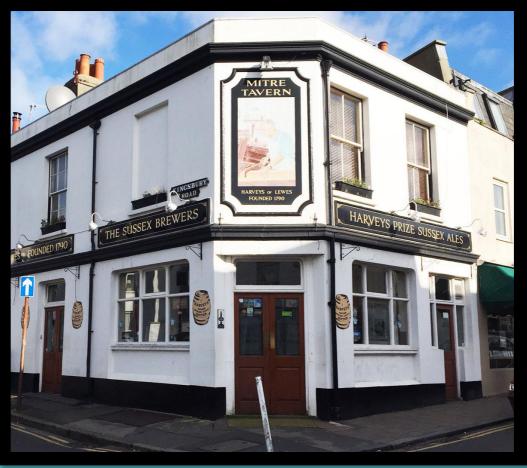

## The Mitre Tavern Baker Street, Brighton, East Sussex, BN1 4JN

### Location

Just off the busy London Road, The Mitre offers a cosy, local vibe and an alternative experience to the surrounding student-aimed options on the main strip.

Small outside space, two open fires and a jukebox. Sky and TNT sports currently shown on TV. Pool table, dartboard and toad in the hole also available. Regular quiz and karaoke nights currently being advertised. Situated just off the popular and developing London Road area of Brighton City with easy public transport links and Brighton station just a short walk away.