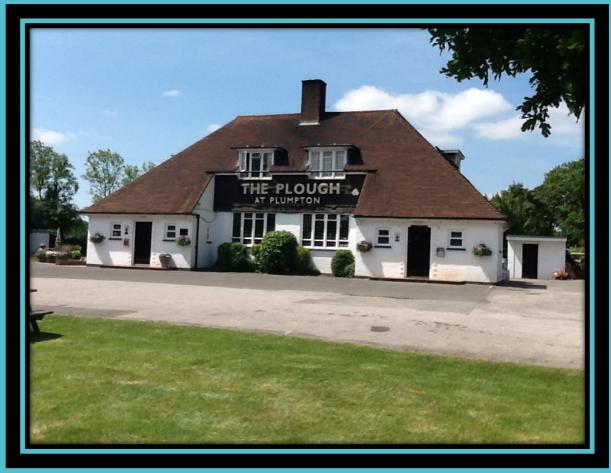

# The Plough at Plumpton

Station Road, Plumpton Green, Lewes, East Sussex, BN7 3DF

# To let under tenancy

Minimum capital requirement circa £25,000

Rarely available Cask Marque accredited site with interesting links to WWII.

Nestled within the beautiful Sussex Countryside on a site of over 5 acres. Offering two bars, restaurant area, a heated covered terrace, camping field, beautiful beer garden and a children's play area.