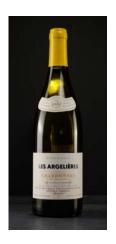

## Les Argelieres

Style/Type: Grande Cuvee Region: PAYS D'OC

Country: France Grape: Pinot Noir Vintage: 2023 ABV: 13%

Price: £10.90

## Les Argelieres

**Style/Type:** Grande Cuvee **Region:** PAYS D'OC

Country: France Grape: Chardonnay Vintage: 2023 ABV: 13.5%

Price: £10.20