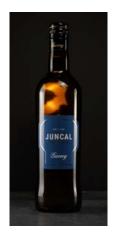

# Garvey Juncal

Style/Type: Manzanilla Sherry

Region: Jerez Country: Spain Grape: Palomino Vintage: N/A ABV: 15%

Price: £12.80