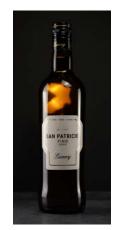

### Garvey San Patricio

Style/Type: Fino Sherry

Region: Jerez Country: Spain Grape: Palomino Vintage: N/A ABV: 15%

Price: £12.80