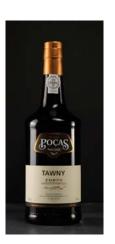

#### Poças

Style/Type: Tawny Region: Porto Country: Portugal

**Grapes:** Touriga Nacional, Touriga Franca, Tinta Roriz

Vintage: N/A ABV: 19%

Price: £15.70